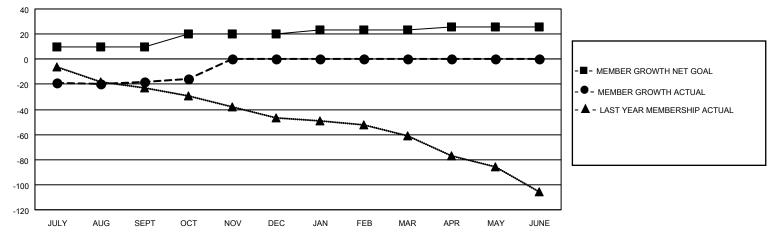

#### GOALS AND ACTUAL MEMBERS CUMULATIVE

| DROPPED CLUBS: 0 |    | 11 CLUBS OF 45 ADDED 1 OR<br>MORE NEW MEMBERS | GENDER DISTRIBUTION                |              |  |
|------------------|----|-----------------------------------------------|------------------------------------|--------------|--|
|                  |    | MORE NEW MEMBERS                              | MALE                               | 835 (75.36%) |  |
|                  |    |                                               | FEMALE                             | 273 (24.64%) |  |
| DROPPED MEMBERS  |    |                                               | NON BINARY                         | 0 (0.00%)    |  |
|                  |    |                                               | PREFER NOT TO ANSWER               | 0 (0.00%)    |  |
| DECEASED         | 6  |                                               |                                    |              |  |
| CLUB CANCELLED   | 0  | CLICK HERE FOR CUMULATIVE                     | TOTAL FAMILY UNIT MEMBERS          | 115          |  |
| OTHER            | 37 | MEMBERSHIP DATA                               |                                    |              |  |
| TOTAL            | 43 |                                               | FAMILY MEMBERS PAYING HALF DUES 58 |              |  |
|                  |    |                                               |                                    |              |  |

### District 3 NW

| Clubs RESULTS FOR 2021-2022 |   |   |   | Members RESULTS FOR 2021-2022 |    |    |    |
|-----------------------------|---|---|---|-------------------------------|----|----|----|
|                             |   |   |   |                               |    |    |    |
| JULY/AUG/SEPT               | 2 | 0 | 0 | JULY/AUG/SEPT                 | 10 | 25 | 36 |
| OCT/NOV/DEC                 | 2 | 0 | 0 | OCT/NOV/DEC                   | 10 | 10 | 7  |
| JAN/FEB/MAR                 | 0 | 0 | 0 | JAN/FEB/MAR                   | 3  | 0  | 0  |
| APR/MAY/JUNE                | 0 | 0 | 0 | APR/MAY/JUNE                  | 3  | 0  | 0  |