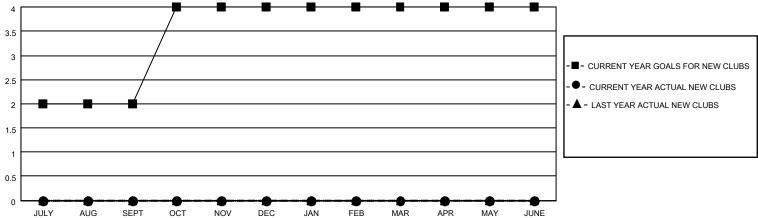

# GOALS AND ACTUAL NEW CLUBS CUMULATIVE

### District 3 NW

| Clubs RESULTS FOR 2021-2022 |   |   |   | Members RESULTS FOR 2021-2022 |    |    |    |
|-----------------------------|---|---|---|-------------------------------|----|----|----|
|                             |   |   |   |                               |    |    |    |
| JULY/AUG/SEPT               | 2 | 0 | 0 | JULY/AUG/SEPT                 | 10 | 25 | 36 |
| OCT/NOV/DEC                 | 2 | 0 | 0 | OCT/NOV/DEC                   | 10 | 10 | 7  |
| JAN/FEB/MAR                 | 0 | 0 | 0 | JAN/FEB/MAR                   | 3  | 0  | 0  |
| APR/MAY/JUNE                | 0 | 0 | 0 | APR/MAY/JUNE                  | 3  | 0  | 0  |